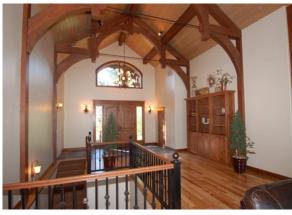

### Retreat Location: 12935 Dawn Drive, Donnelly, Idaho

Front of house

Back yard and fire pit overlooking the lake

Front entry

Lake view from back deck

Large back deck

Great Room - Retreat sessions will be held here. Open to all as a place to relax in the evenings.