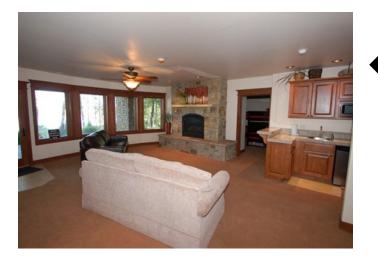

### Retreat Location: 12935 Dawn Drive, Donnelly, Idaho

Front of house

Back yard and fire pit overlooking the lake

Front entry

Lake view from back deck

Large back deck

Great Room - Retreat sessions will be held here. Open to all as a place to relax in the evenings.