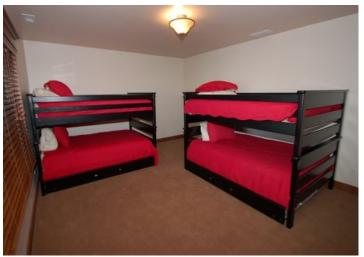

#### SEE PHOTOS of the house, grounds and sleeping areas ON PAGES 3 -4.

| •           | Private bedroom, queen bed (single)                                                                                                                      | \$495                            | add night of Oct 15 for \$60                                                                 |
|-------------|----------------------------------------------------------------------------------------------------------------------------------------------------------|----------------------------------|----------------------------------------------------------------------------------------------|
|             | Private bedroom, queen bed (2 people)                                                                                                                    | \$425 per person                 | add night of Oct 15 for \$35 each                                                            |
| •           | <b>Downstairs living room queen</b> sofa bed (single)                                                                                                    | \$ <b>435</b>                    | add night of Oct 15 for \$50                                                                 |
|             | <b>Downstairs Living room queen</b> sofa bed (2 people)                                                                                                  | \$ <b>375</b> per person         | add night of Oct 15 for \$30 each                                                            |
| •<br>•<br>• | Downstairs living room twin sofa bed<br>Theater room twin sofa bed<br>Bunk bed twin in bunk bed room<br>* Sleeping off site -lodging at your own expense | \$395<br>\$395<br>\$395<br>\$350 | add night of Oct 15 for \$40<br>add night of Oct 15 for \$40<br>add night of Oct 15 for \$40 |

Two Queen sofa beds One Twin sofa bed (not shown in photo)

Theater Room. Located off downstairs living room Four twin sofa beds (love seat size)

**Bunk Bed Room.** Located off downstairs living room Large windows facing lake.

Four bunk beds and one trundle bed