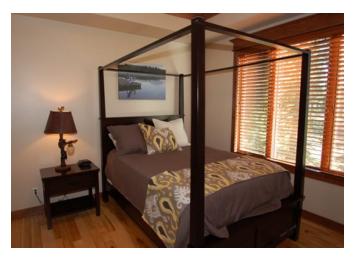

## Sleeping Accommodations

#1 Private Bedroom, Queen bed. Main floor.

**#2 Private Bedroom, Queen bed.** Next to downstairs living room. Large window with lake view opposite bed.

**Downstairs Living Room.** With gas fireplace, wet bar, big windows facing lake and door to outside deck.