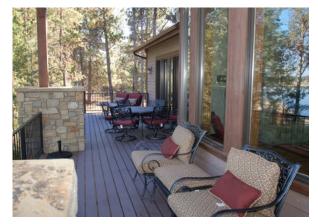

### Retreat Location: 12935 Dawn Drive, Donnelly, Idaho

Front of house

Back yard and fire pit overlooking the lake

Front entry

Lake view from back deck

Large back deck

Great Room - Retreat sessions will be held here. Open to all as a place to relax in the evenings.