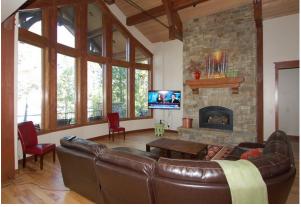

### Retreat Location: 12935 Dawn Drive, Donnelly, Idaho

Front of house

Back yard and fire pit overlooking the lake

Front entry

Lake view from back deck

Large back deck

Great Room - Retreat sessions will be held here. Open to all as a place to relax in the evenings.